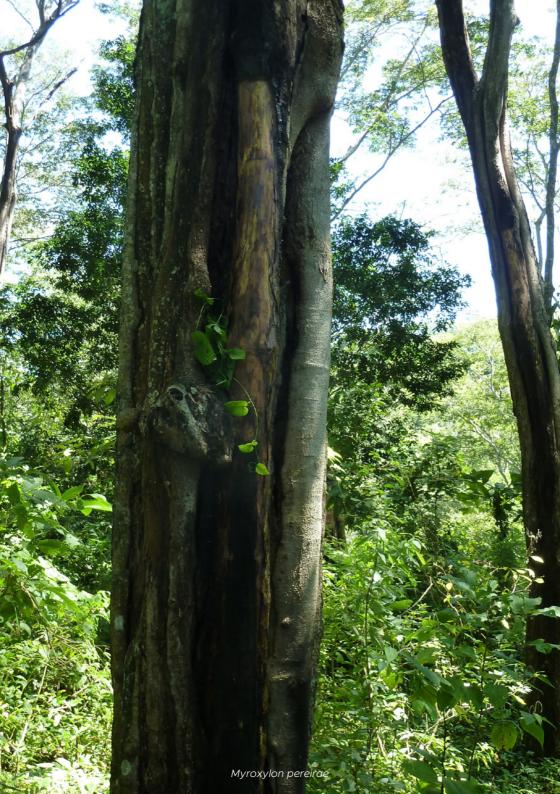

Our products: frankincense essential oil, frankincense resinoid

Peru Balsam Myroxylon pereirae

Harvest calendar

J F M A M J J A S O N D

The crop is good this year but the government implemented some drastic transport restrictions because of Covid-19 and finally, the availability is lower than forecasted, but the price is steady. The next crop will be in January.

**Our market position**: Albert Vieille has been working for 10 years on develop a structured, sustainable supply chain with local actors. We're still pursuing awareness-raising actions with our historical partners, in particular by promoting the improvement of balsameros' safety. We process the balsam ourselves at our production center in Seville, and we have just finished our production .

**Our products**: Peru balsam essential oil rectified, Peru balsam resinoid