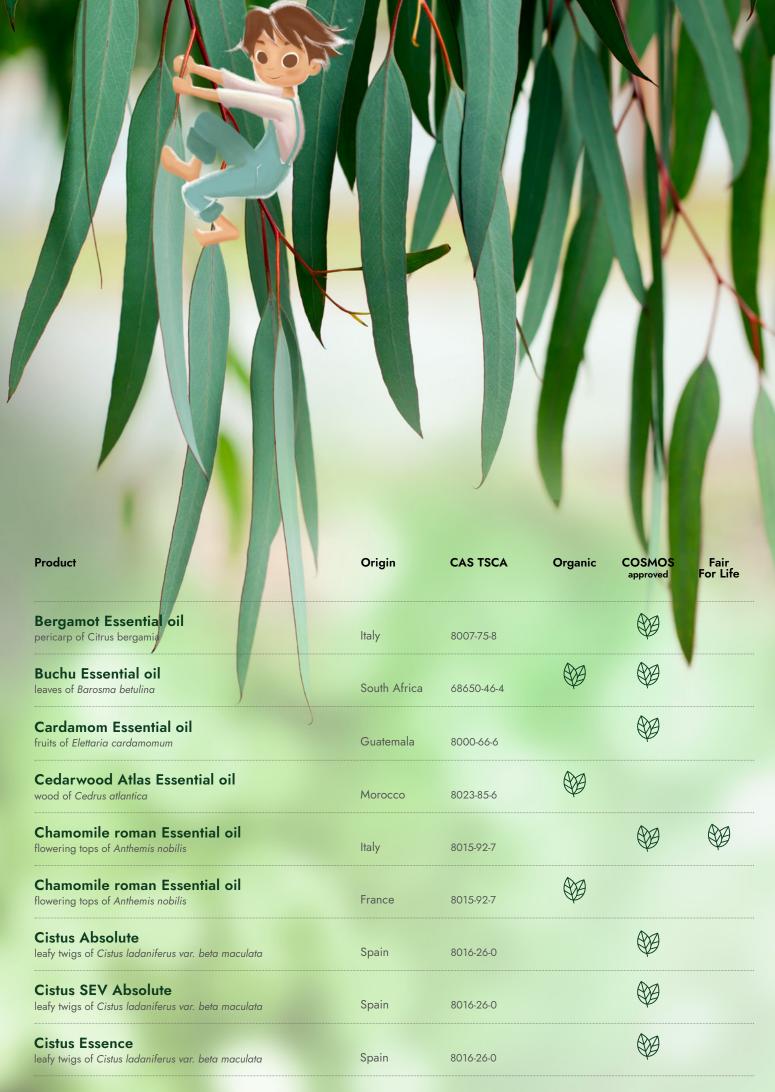

At Albert Vieille, most of our essential oils, absolutes, and resinoids are COSMOS approved which guarantees their naturalness and supports their use in COSMOS certified cosmetic products.

|   | Product                                                                  | Origin                    | CAS TSCA   | Organic | COSMOS<br>approved | Fair<br>For Life |
|---|--------------------------------------------------------------------------|---------------------------|------------|---------|--------------------|------------------|
|   | Cistus Essential oil eafy twigs of Cistus ladaniferus var. beta maculata | Spain                     | 8016-26-0  |         |                    |                  |
|   | Clove leaves Essential oil                                               | Madagascar                | 8000-34-8  |         |                    |                  |
|   | Coriander Essential oil seeds of Coriandrum sativum                      | Russia                    | 8008-52-4  |         |                    |                  |
|   | Cypress Essential oil branches of Cupressus sempervirens                 | Spain                     | 8013-86-3  |         |                    |                  |
|   | Cypriol Essential oil roots of Cyperus scariosus                         | India                     | 68916-60-9 |         |                    |                  |
| ) | Davana Essential oil flowering tops of Artemisia pallens                 | India                     | 8016-03-3  |         |                    |                  |
|   | Elemi Essential oil gum of Canarium luzonicum                            | Philippines               | 8023-89-0  |         |                    |                  |
|   | Eucalyptus globulus Essential oil leafy twigs of Eucalyptus globulus     | Spain                     | 8000-48-4  |         |                    |                  |
|   | Eucalyptus globulus Essential oil 80% leafy twigs of Eucalyptus globulus | Spain                     | 8000-48-4  |         |                    |                  |
|   | Eucalyptus radiata Essential oil leafy twigs of Eucalyptus radiata       | South Africa              | 92201-64-4 |         |                    |                  |
|   | Everlasting Essential oil flowering tops of Helichrysum angustifolium    | Bosnia and<br>Herzegovina | 8023-95-8  |         |                    |                  |
|   | Everlasting Essential oil flowering tops of Helichrysum angustifolium    | France                    | 8023-95-8  |         |                    |                  |
|   | Fir Siberian Essential oil branches of Abies sibirica                    | Russia                    | 8021-29-2  |         |                    |                  |
|   | Frankincense Essential oil gum of Boswellia carterii                     | Somalia                   | 8016-36-2  |         |                    |                  |
|   | Ginger fresh Essential oil rhizomes of Zinziber officinale               | Madagascar                | 8007-08-7  |         |                    |                  |
|   | Geranium Essential oil aerial part of Pelargonium x spp                  | Egypt                     | 8000-46-2  |         |                    |                  |
|   | Guaiac wood Essential oil wood of Bulnesia sarmientoi                    | Paraguay                  | 8016-23-7  |         |                    |                  |
|   | Jasmine Absolute flowers of Jasminum grandiflorum                        | Egypt                     | 8022-96-6  |         |                    |                  |
|   | Jasmine Absolute flowers of Jasminum grandiflorum                        | India                     | 8022-96-6  |         |                    |                  |
|   |                                                                          |                           |            |         |                    |                  |